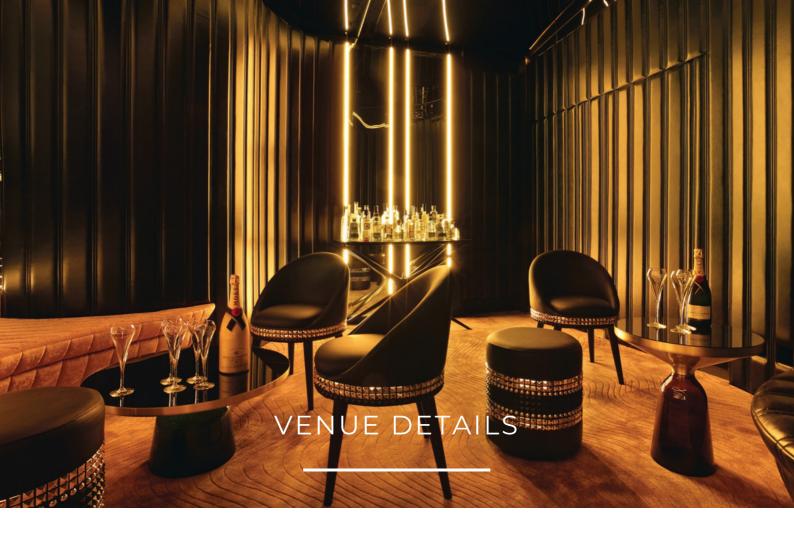

#### **VENUE DETAILS**

Bond is an unparalleled functions and events space, promising a breath-taking setting for all kinds of celebrations, corporate gatherings and launches. Invite your friend and associates to mingle amid Bond's regular celebrity guests, or treat them to an exclusive experience in one of the venue's sophisticated private areas. Be in touch with Bond's sought-after in-house events consultant to discuss the wealth of exciting options in this versatile space.

Located in the heart of Melbourne's CBD, Bond is a unique and highly versatile venue. Designed by the award-winning team at Hachem, the interior layout combines the grace, openness and vibrancy of an amphitheatre with intimate corners, enclosed booths, and numerous private settings. Stunningly furnished, and appointed with a state-of-the-art lighting and sound system, Bond draws the hottest local and international music producers and performers and a crowd of glamorous and well-known patrons. Match your occasion to one of Bond's numerous lavish seating options and then simply relax and watch a memorable evening unfold.

## **FURNITURE**

Unique features of the stunning space include custom furnishings and materials such as palatial white leather, lush crushed velvet, brass curtains and gold fixtures.

Seated Booths / tables | Ottomans Lounge areas.