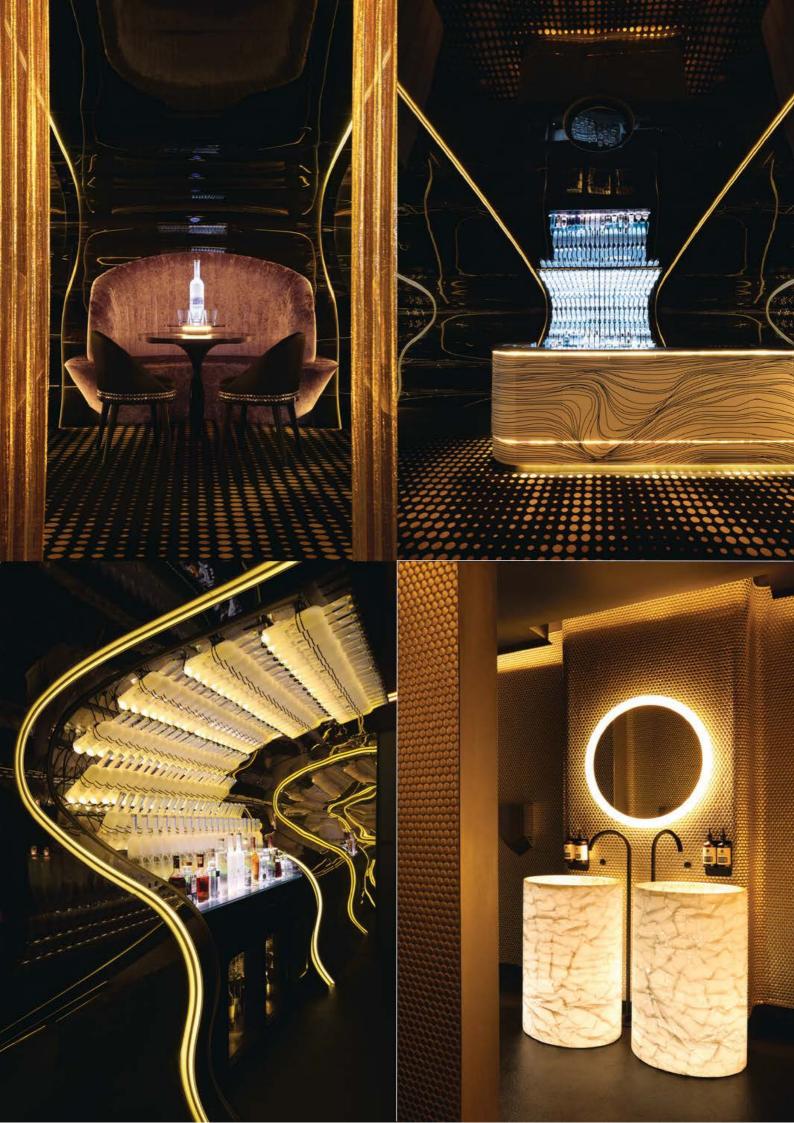

Located in the heart of Melbourne's CBD, Bond is a unique and highly versatile venue. Designed by the award-winning team at Hachem, the interior layout combines the grace, openness and vibrancy of an amphitheatre with intimate corners, enclosed booths, and numerous private settings. Stunningly furnished, and appointed with a state-of-the-art lighting and sound system, Bond draws the hottest local and international music producers and performers and a crowd of glamorous and well-known patrons. Match your occasion to one of Bond's numerous lavish seating options and then simply relax and watch a memorable evening unfold.

## **FURNITURE**

Unique features of the stunning space include custom furnishings and materials such as palatial white leather, lush crushed velvet, brass curtains and gold fixtures.

Seated Booths / tables | Ottomans Lounge areas.