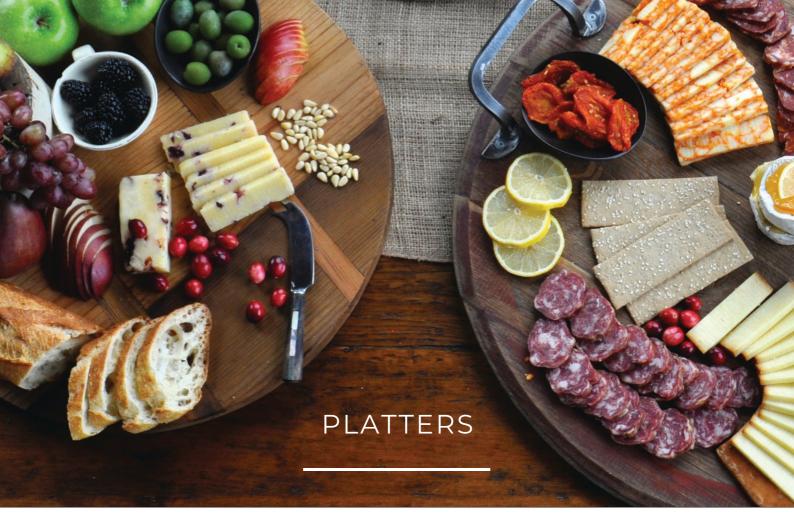

## PRIMA DONNA \$159

French Camembert with Nigella Seeds
Italian Mature Pecorino Cheese
Dutch Smoked Cheese
Black-jack Cheddar
Green Spanish Olives filled with Red Pepitas
Black Spanish pitted Olives
Caramelized Cocktail Onions
French Style Cornichons
Italian Imported Parma Prosciutto
Premium Leg Ham
Italian Home Style Mild Salami
Gourmet Crackers / Biscuits
Dried Fruit (Figs, Apricots, Papaya, Mango)
Fresh Seasonal Fruit
Optional Nuts and Seeds

# TRIP AROUND THE WORLD \$169

Imported French Brie with Nigella Seeds
Italian Imported 3yr Old Reggiano Parmesan
Danish Blue
Swiss Cheese
Dutch Smoked Cheese
Spanish Quince Paste
Dry Fruit and Nuts
Gourmet Crackers / Biscuits