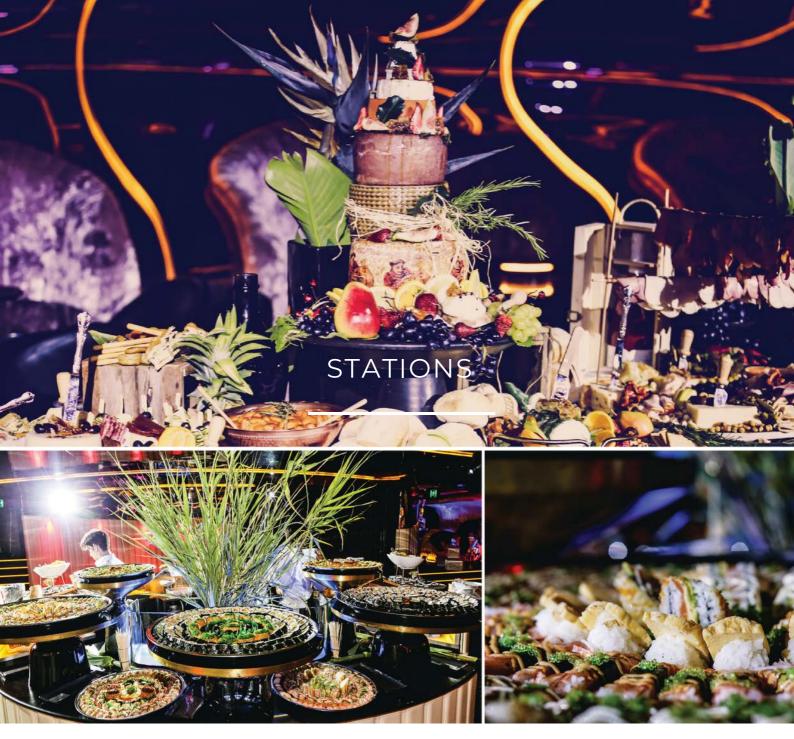

## ANTIPASTO AND CHEESE STATION | \$12PP (MINIMUM 100PAX)

An assortment of the finest local and international cheeses accompanied by classic nibble favourites presented flawlessly.

## SEAFOOD STATION | \$29PP (MINIMUM 100PAX)

Includes the choice of fresh local oysters, prawns or our guests personal favourite premium sushi station prepared by talented chefs.