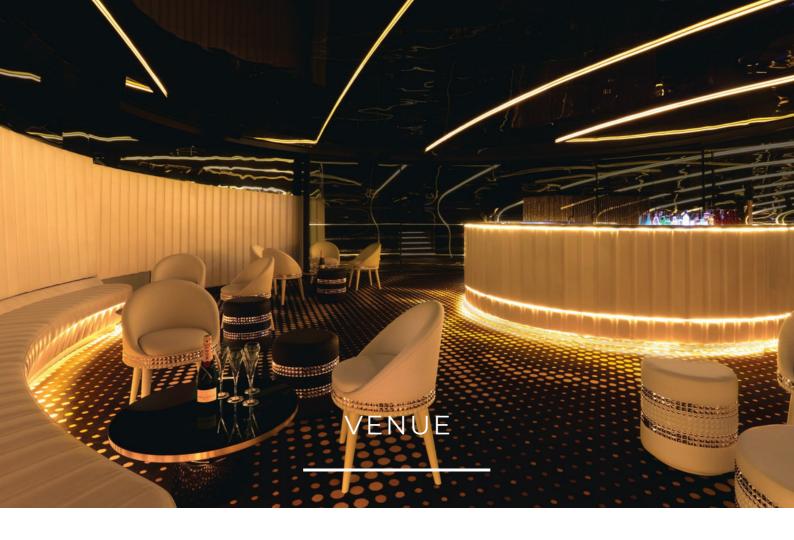

#### **VENUE DETAILS**

Bond is an unparalleled functions and events space, promising a breath-taking setting for all kinds of celebrations, corporate gatherings and launches. Invite your friend and associates to mingle amid Bond's regular celebrity guests, or treat them to an exclusive experience in one of the venue's sophisticated private areas. Be in touch with Bond's sought-after in-house events consultant to discuss the wealth of exciting options in this versatile space.

Located in the heart of Melbourne's CBD, Bond is a unique and highly versatile venue. Designed by the award-winning team at Hachem, the interior layout combines the grace, openness and vibrancy of an amphitheatre with intimate corners, enclosed booths, and numerous private settings. Stunningly furnished, and appointed with a state-of-the-art lighting and sound system, Bond draws the hottest local and international music producers and performers and a crowd of glamorous and well-known patrons. Match your occasion to one of Bond's numerous lavish seating options and then simply relax and watch a memorable evening unfold.

#### **VENUE**

Guests can move fluidly between the multiple bars, booths, dance floors and a discrete outdoor section.

## **FURNITURE**

Unique features of the stunning space include custom furnishings and materials such as palatial white leather, lush crushed velvet, brass curtains and gold fixtures.

Seated Booths / tables | Ottomans Lounge areas.