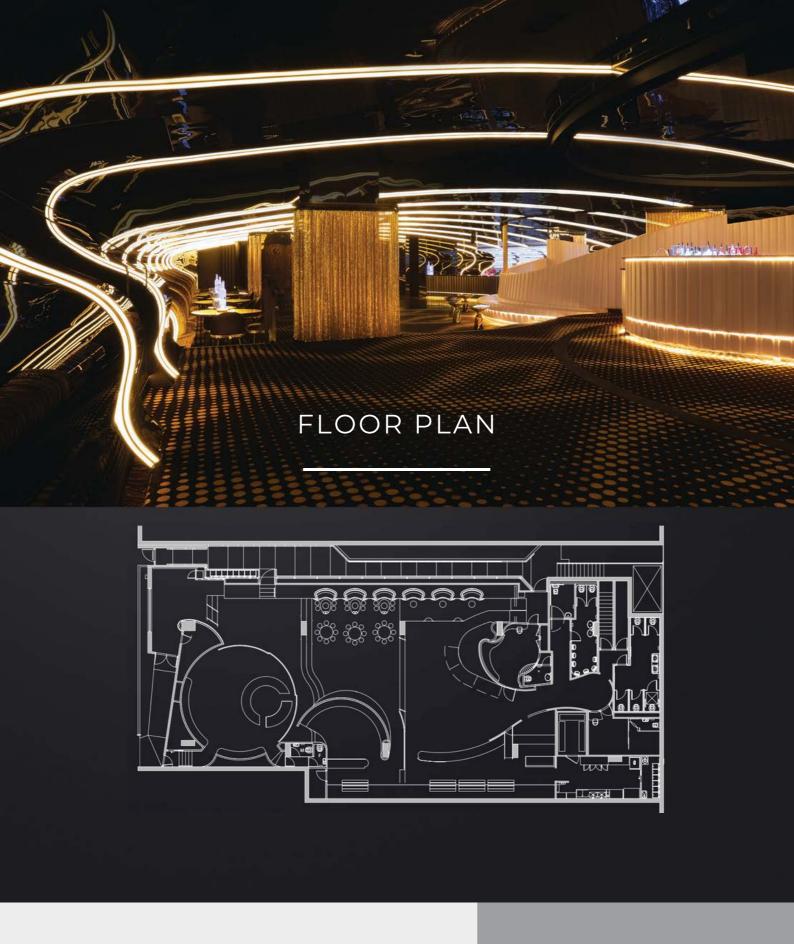

Located in the heart of Melbourne's CBD, Bond is a unique and highly versatile venue. Designed by the award-winning team at Hachem, the interior layout combines the grace, openness and vibrancy of an amphitheatre with intimate corners, enclosed booths, and numerous private settings. Stunningly furnished, and appointed with a state-of-the-art lighting and sound system, Bond draws the hottest local and international music producers and performers and a crowd of glamorous and well-known patrons. Match your occasion to one of Bond's numerous lavish seating options and then simply relax and watch a memorable evening unfold.

#### **VENUE**

Guests can move fluidly between the multiple bars, booths, dance floors and a discrete outdoor section.

## **FURNITURE**

Unique features of the stunning space include custom furnishings and materials such as palatial white leather, lush crushed velvet, brass curtains and gold fixtures.

Seated Booths / tables | Ottomans Lounge areas.