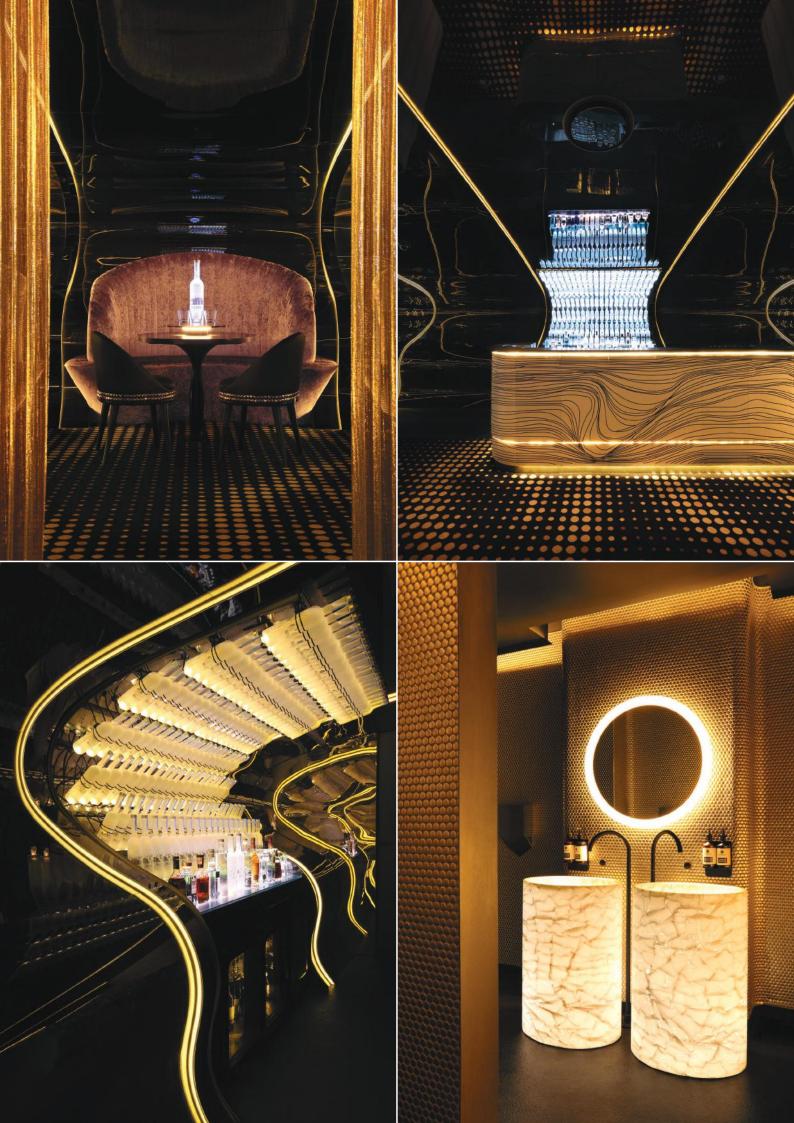

## **FURNITURE**

Unique features of the stunning space include custom furnishings and materials such as palatial white leather, lush crushed velvet, brass curtains and gold fixtures.

Seated Booths / tables | Ottomans Lounge areas.

## **VENUE STYLING**

## **STYLING**

We will review all styling requests and available to make suggestions / recommendations with regards to the styling for your special occasion.