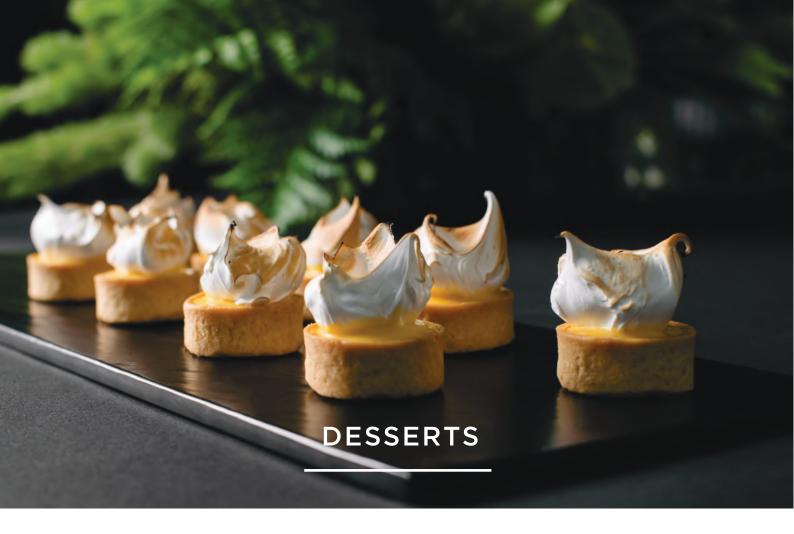

DESSERTS | \$5.50

KITCHEN

OM NOM, FAMOUS FOR ITS SIGNATURE DESSERTS

Assorted macarons (GF)

Passionfruit curd meringue tartlet

Valrhona Manjari 64% chocolate caramel tart

Yoghurt panna cotta, pear gel, oat crumble