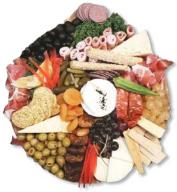

## ANTIPASTO AND CHEESE STATION | \$34PP (MINIMUM 100PAX)

An assortment of the finest local and international cheeses accompanied by premium cured meats, fresh fruits and nuts, presented flawlessly.

## PRIMA DONNA \$119

French Camembert with Nigella Seeds
Italian Mature Pecorino Cheese
Dutch Smoked Cheese
Black-jack Cheddar
Green Spanish Olives filled with Red Pepitas
Black Spanish pitted Olives
Caramelized Cocktail Onions
French Style Cornichons
Italian Imported Parma Prosciutto
Premium Leg Ham
Italian Home Style Mild Salami
Gourmet Crackers / Biscuits
Dried Fruit (Figs, Apricots, Papaya, Mango)
Fresh Seasonal Fruit
Optional Nuts and Seeds

# TRIP AROUND THE WORLD \$129

Imported French Brie with Nigella Seeds
Italian Imported 3yr Old Reggiano Parmesan
Danish Blue
Swiss Cheese
Dutch Smoked Cheese
Spanish Quince Paste
Dry Fruit and Nuts
Gourmet Crackers / Biscuits