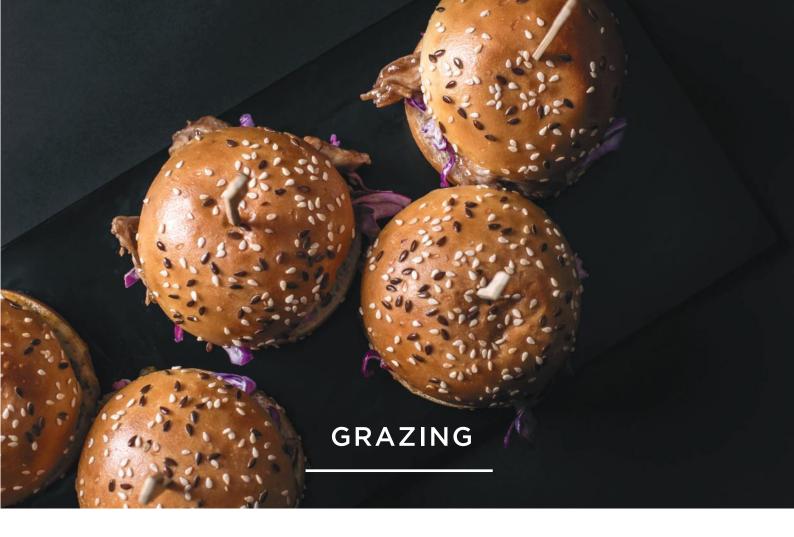

## **GRAZING | \$9.50**

Fish & chips, lemon aioli, parsley salt

Green tea noodle salad, grilled tofu, mixed greens, squash, pickled cucumber, toasted pumpkin seeds (Vegan)

Grilled haloumi, capsicum and mushroom slider (V)

House made cheeseburger sliders (Swiss cheese)

House made potato & ricotta gnocchi, pan-fried with pork & chilli sausage, radicchio & roasted hazelnut

Slow-cooked lamb shoulder, eggplant, root vegetables (GF/DF)