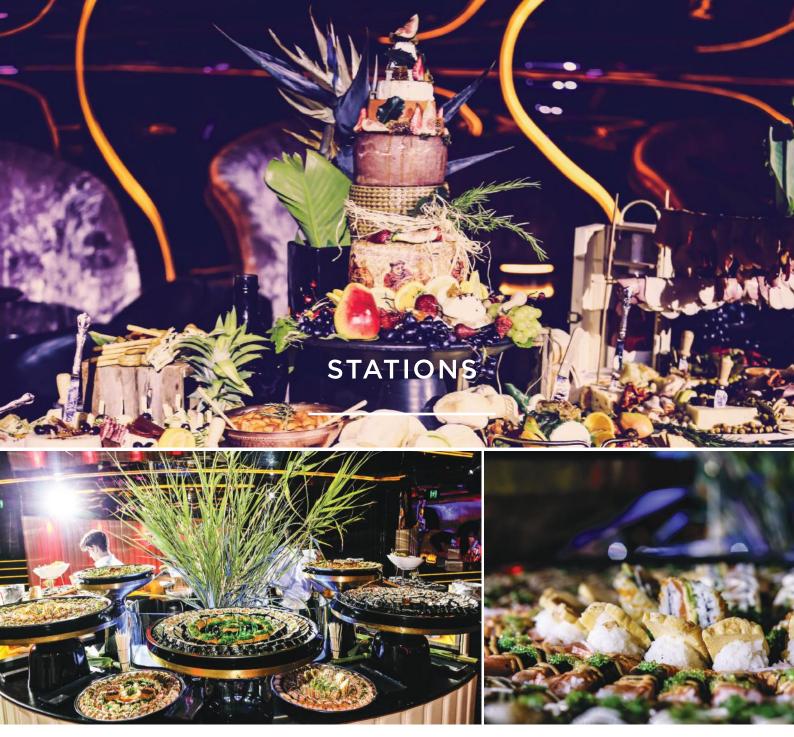

## ANTIPASTO AND CHEESE STATION | \$34PP (MINIMUM 100PAX)

An assortment of the finest local and international cheeses accompanied by premium cured meats, fresh fruits and nuts, presented flawlessly.

## SEAFOOD STATION | \$39PP (MINIMUM 100PAX)

Includes the choice of fresh local oysters, prawns or our guests personal favourite premium sushi station prepared by talented chefs.