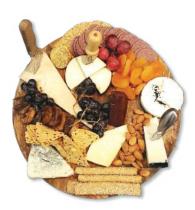

## ANTIPASTO AND CHEESE STATION | \$34PP (MINIMUM 100PAX)

An assortment of the finest local and international cheeses accompanied by premium cured meats, fresh fruits and nuts, presented flawlessly.

## PRIMA DONNA \$119

French Camembert with Nigella Seeds
Italian Mature Pecorino Cheese
Dutch Smoked Cheese
Black-jack Cheddar
Green Spanish Olives filled with Red Pepitas
Black Spanish pitted Olives
Caramelized Cocktail Onions
French Style Cornichons
Italian Imported Parma Prosciutto
Premium Leg Ham
Italian Home Style Mild Salami
Gourmet Crackers / Biscuits
Dried Fruit (Figs, Apricots, Papaya, Mango)
Fresh Seasonal Fruit
Optional Nuts and Seeds

# TRIP AROUND THE WORLD \$129

Imported French Brie with Nigella Seeds
Italian Imported 3yr Old Reggiano Parmesan
Danish Blue
Swiss Cheese
Dutch Smoked Cheese
Spanish Quince Paste
Dry Fruit and Nuts
Gourmet Crackers / Biscuits