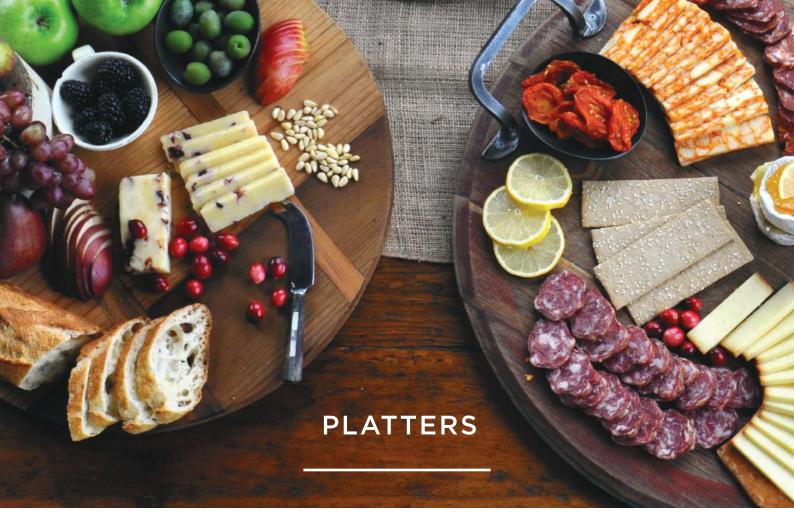

## PRIMA DONNA \$119

French Camembert with Nigella Seeds
Italian Mature Pecorino Cheese
Dutch Smoked Cheese
Black-jack Cheddar
Green Spanish Olives filled with Red Pepitas
Black Spanish pitted Olives
Caramelized Cocktail Onions
French Style Cornichons
Italian Imported Parma Prosciutto
Premium Leg Ham
Italian Home Style Mild Salami
Gourmet Crackers / Biscuits
Dried Fruit (Figs, Apricots, Papaya, Mango)
Fresh Seasonal Fruit
Optional Nuts and Seeds

# TRIP AROUND THE WORLD \$129

Imported French Brie with Nigella Seeds
Italian Imported 3yr Old Reggiano Parmesan
Danish Blue
Swiss Cheese
Dutch Smoked Cheese
Spanish Quince Paste
Dry Fruit and Nuts
Gourmet Crackers / Biscuits