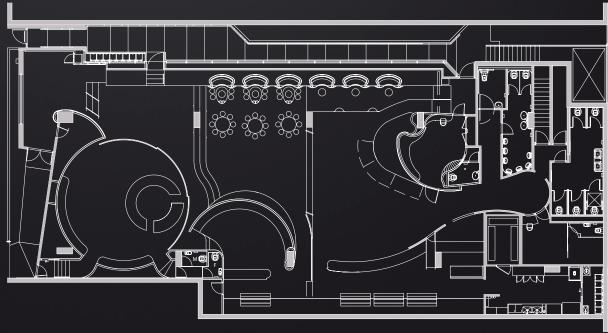

## **VENUE**

Guests can move fluidly between the multiple bars, booths, dance floors and a discrete outdoor section.

## **FURNITURE**

Unique features of the stunning space include custom furnishings and materials such as palatial white leather, lush crushed velvet, brass curtains and gold fixtures.

Seated Booths / tables | Ottomans Lounge areas.

#### **ENTRANCE**

Nestled in between Flinders Lane and Flinders Street.